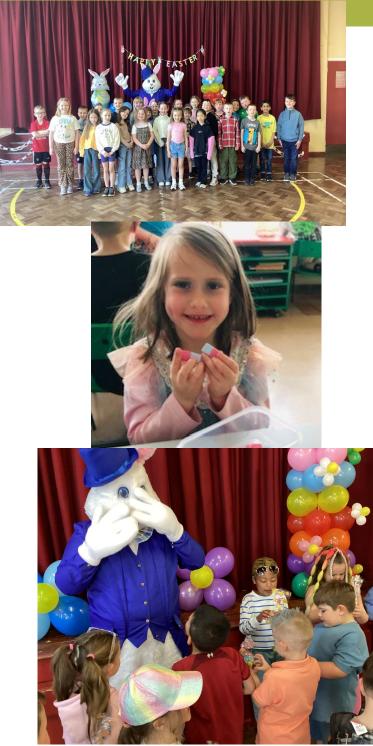

#### Mossgrove Monthly, April 2025

Easter was fun at Mossgrove this year! The pupils thoroughly enjoyed 'Break the Rules' day and a special surprise visit from the Easter Bunny! Nursery children enjoyed an egg hunt and special treats from the Easter Bunny. This raised an amazing £495 for PTA funds. Thank you everyone for your generous donations.