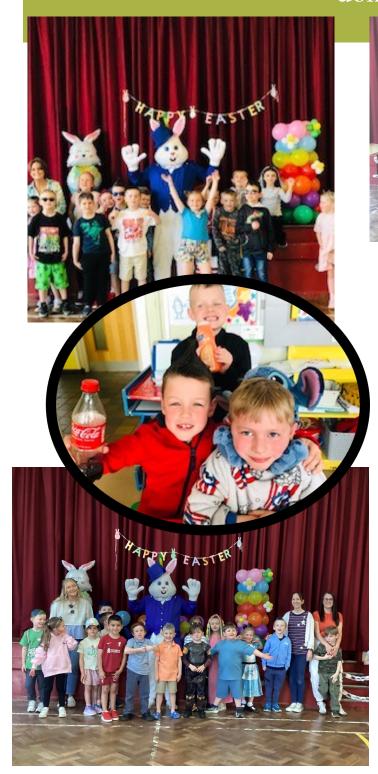

#### Mossgrove Monthly, April 2025

Easter was fun at Mossgrove this year! The pupils thoroughly enjoyed 'Break the Rules' day and a special surprise visit from the Easter Bunny! Nursery children enjoyed an egg hunt and special treats from the Easter Bunny. This raised an amazing £495 for PTA funds. Thank you everyone for your generous donations.