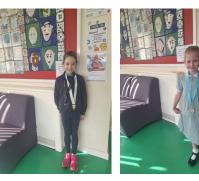

This money will go towards our P7 leavers celebration including a school visit to W5, pizza and a party!

WELL DONE THEA AND HALLIE

Mossgrove are so proud of Hallie in P2 who was placed first in her first ever Ballet competition!

We are also proud of budding gymnast Thea in P4 who won a silver medal for the National Series Tumbling Qualifiers!